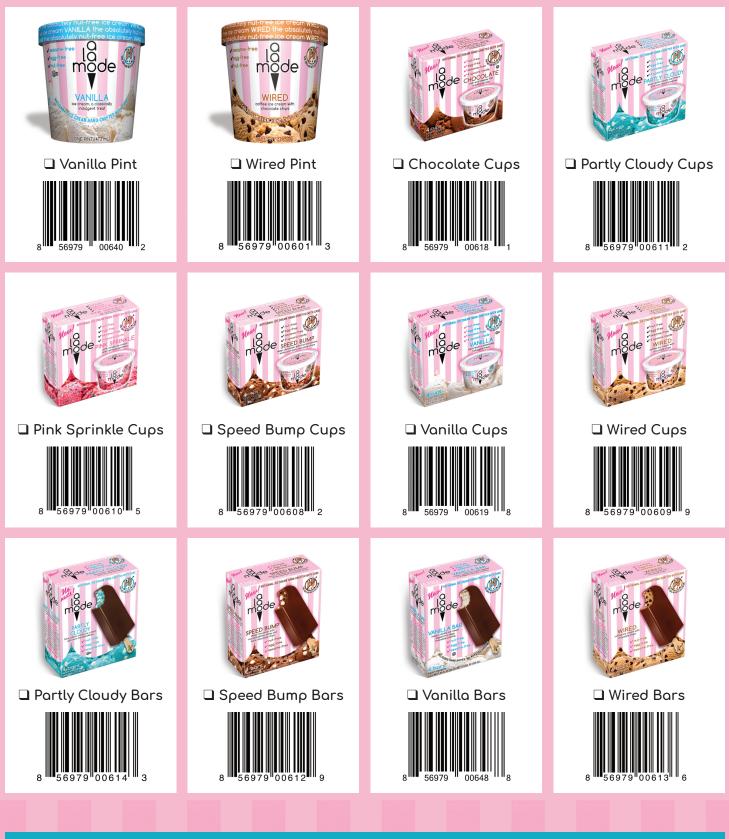

| CUSTOMER NAME CUSTOMER PHONE CUSTOMER E-MAIL STORE NAME STORE ADDRESS COMMENTS |                                                        | RNJOY             | B Chocolate Pint<br>B Chocolate Pint<br>B Chocolate Pint<br>B Chocolate Pint<br>B Chocolate Pint |
|--------------------------------------------------------------------------------|--------------------------------------------------------|-------------------|--------------------------------------------------------------------------------------------------|
| B Cooks Pint                                                                   | B       Portly Cloudy Pint         8       56979 00602 | B - 56979 00603 7 | B Speed Bump Pint<br>B Speed Bump Pint<br>B Speed Bump Pint<br>B Speed Bump Pint                 |